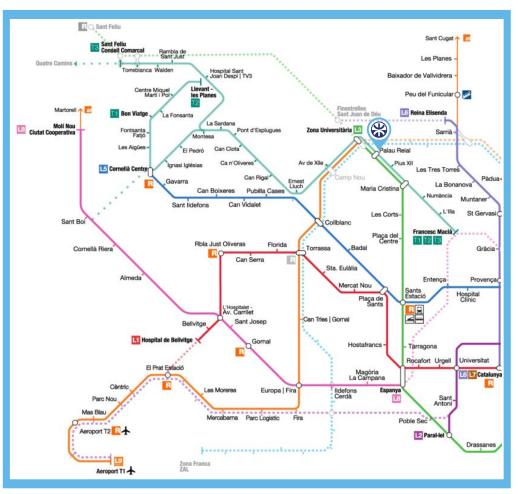

### **Transportation from/to El Prat Barcelona Airport**

### TAXI

- You will find a taxi rank outside any of the main terminal exits Terminal 1 (T1) or Terminal
- 2. Taxis operate all night.
- Taxi fare: approx. 30€

### AEROBUS

- The Aerobus service is an express bus service that links Barcelona airport to the city centre. You can catch the Aerobus from outside both Terminal 1 and Terminal 2, where they are clearly indicated and easily recognisable by their white & blue colour.
- This service normally leaves each terminal every 6 minutes. The Aerobus will then take you to the city centre.
- Bus fare: 5.90€

### METRO

- Barcelona has an efficient metro system making it quick and easy to travel through the city.
   Line 9 connects the Airport to the Palacio de Pedralbes. (Price: 4,50€ Time: 50 minutes)
- The metro station close to the UFM is Palau Reial.