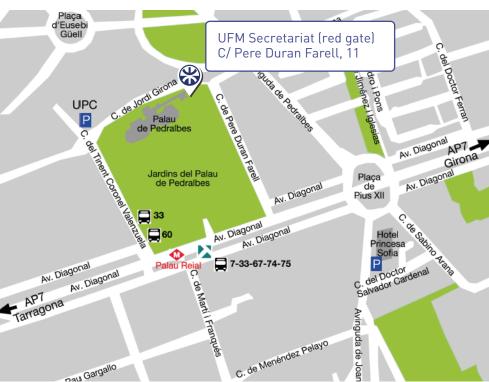

## UFM Secretariat Contact

Address: Palacio de Pedralbes Calle Pere Duran Farell 11 08034, Barcelona

Phone: 00 34 93 521 4100

Email: info@ufmsecretariat.org Web: www.ufmsecretariat.org Follow us on:

### BY CAR / PARKING

- Only Cars with drivers and taxis are allowed access to the UfMS premises. Parking is forbidden for all within the premises, but there are two parkings close to the venue:
- Parking of the Hotel Princesa Sofia
- Parking of the Campus Nord UPC (nexus2)

### METRO

- Barcelona has an efficient metro system making it quick and easy to travel through the city.
   Line 9 connects the Airport to the Palacio de Pedralbes. (Price: 4,50€ Time: 50 minutes)
- The metro station close to the UFM is Palau Reial.