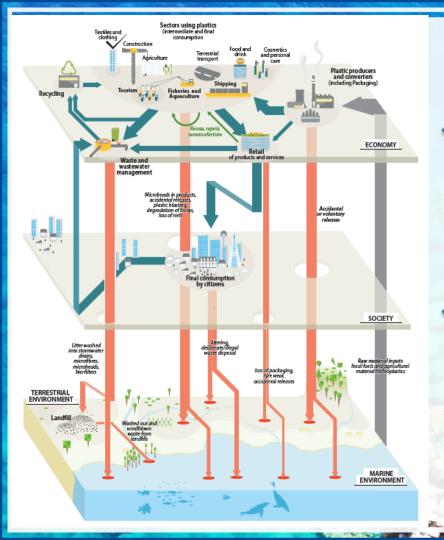

#### From Source to Sink

economy

- Productions
- Processing
- Waste management
- Transport

society

- Consumers
- etc

environment

- Landfils
- Rivers
- etc