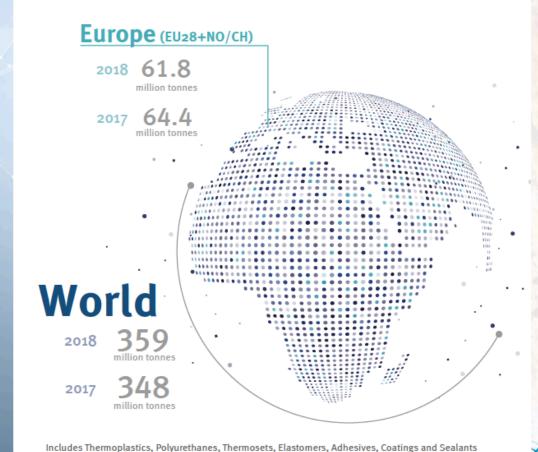

#### World and EU plastics production data

In 2018, global plastics production almost reached 360 million tonnes. In Europe, plastics production almost reached 62 million tonnes.

SOURCE: PlasticsEurope Market Research Group (PEMRG) and Conversio Market & Strategy GmbH

and PP-Fibers. Not included: PET-fibers, PA-fibers and Polyacryl-fibers.

Plastics – the Facts 2019; PlasticsEurope

1