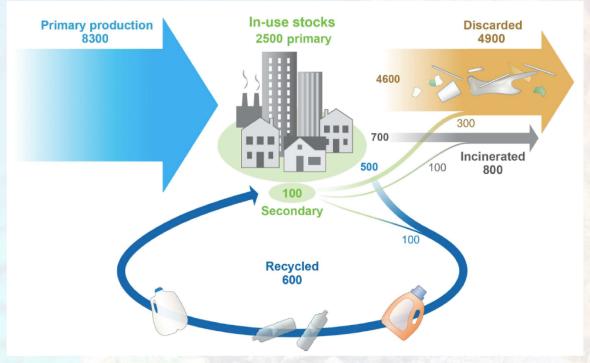

## 65 years of plastics: only 30% of plastic ever produced is currently in use

3. Plastic use

Global production, use, and fate of polymer resins, synthetic fibres, and additives (1950 to 2015; in million metric tons)

Geyer, Jambeck, Law Sci. Adv. 2017