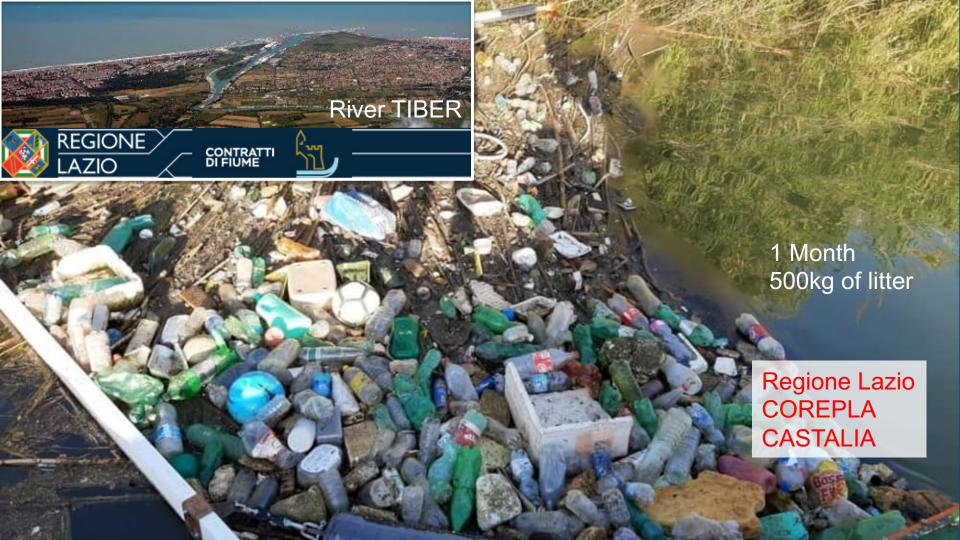

#### 90% of plastics comes from 10 main rivers

Ocean Detritus | Much of the world's mismanaged plastic waste ends up fouling global waters

#### The marine litter occurrence in the MED