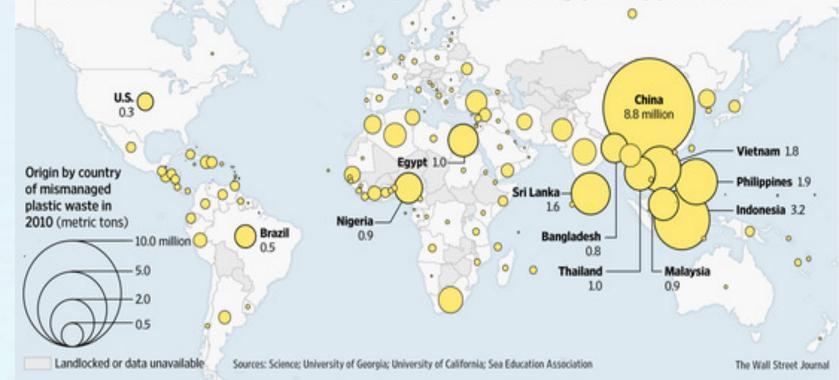

#### 90% of plastics comes from 10 main rivers

Ocean Detritus | Much of the world's mismanaged plastic waste ends up fouling global waters